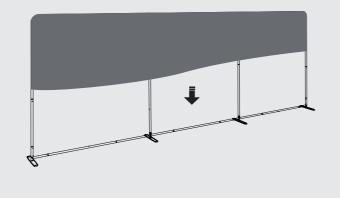

1 Straighten and assemble all the bungeed poles.

2 Match the numbers together to correctly connect the pieces, lock them in place with a push button snap.

3 Once you have your frame set, connect "c" to the frame.

c. Bungeed Support Pole (x2) f. Base (x4) i. Shorter screw (x2)

b. Bungeed Tube Vertical (x2) e. Curved Tube (x2) h. Longer screw (x2)

- j. Plastic Connector (x2)
- 4 Install "f" to the frame i.Shorter screw h.Longer screw j. Plastic Connector