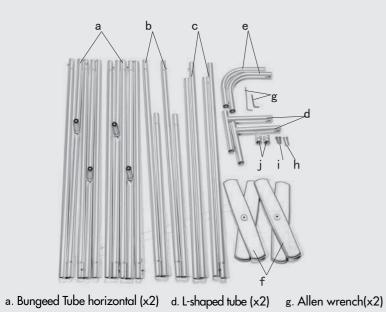

c. Bungeed Support Pole (x2) f. Base (x4) i. Shorter screw (x2)

b. Bungeed Tube Vertical (x2) e. Curved Tube (x2) h. Longer screw (x2)

- j. Plastic Connector (x2)
- 4 Install "f" to the frame i.Shorter screw h.Longer screw j. Plastic Connector