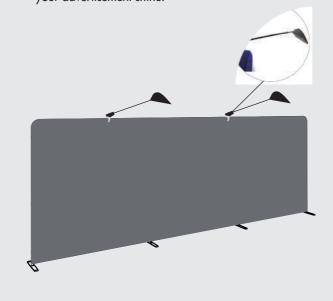

**6** Simply pull the pillowcase-like graphic over the frame.

**6** Zip up the graphic. Additional LED lights are available to make your advertisement shine.

There you have it.