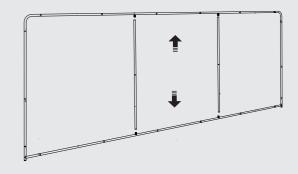

c. Bungeed Support Pole (x2) f. Base (x4) i. Shorter screw (x2)

b. Bungeed Tube Vertical (x2) e. Curved Tube (x2) h. Longer screw (x2)

- j. Plastic Connector (x2)
- 4 Install "f" to the frame i.Shorter screw h.Longer screw j. Plastic Connector