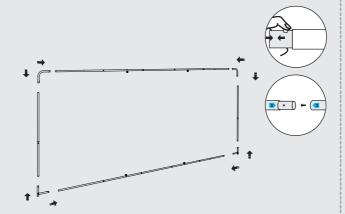

1 Straighten and assemble all the bungeed poles.

2 Match the numbers together to correctly connect the pieces, lock them in place with a push button snap.

3 Once you have your frame set, connect "c" to the frame.