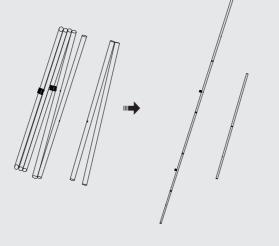

1 Straighten and assemble all the bungeed poles.

2 Match the numbers together to correctly connect the pieces, lock them in place with a push button snap.

3 Once you have your frame set, connect "c" to the frame.